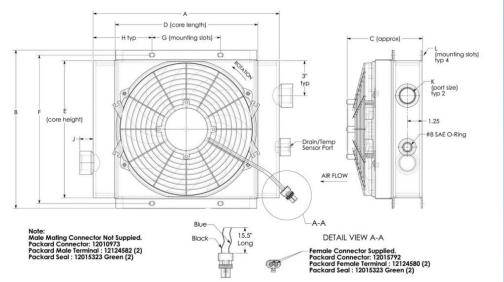

<sup>\*200°</sup>F inlet, 115°F outlet, 100°F ambient, 100 psig, \*\* 4 psi pressure drop

| Model | Length | Height | Depth | Connections | Amp draw<br>12 V/24V | Weight |
|-------|--------|--------|-------|-------------|----------------------|--------|
| DCS10 | 14"    | 11 ¾ " | 6 ½"  | #12 SAE     | 5.2/2.6              | 20 lbs |
| DCS16 | 16"    | 13 ½"  | 12"   | #16 SAE     | 8.2/4.1              | 25 lbs |
| DCS20 | 19 ¾"  | 18 ½"  | 7 ¼"  | #20 SAE     | 19.0/9.5             | 31 lbs |
| DCS30 | 23 ¾ " | 22 ¼ " | 7 ¼"  | # 20 SAE    | 19.0/9.5             | 53 lbs |